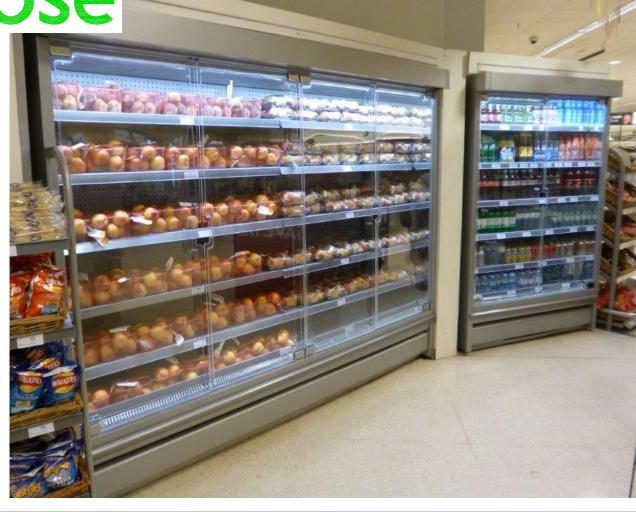

# Витрините са разположени във входното пространство за закуски и не могат да поддържат правилните температури.

Въпросните витрини са "Kingston", изработени от Verco Ltd. Това са стандартни охладители, срещани навсякъде в Waitrose. По-късните модели (от този отрасъл) работят с въглеводороден охладител. Въздушните смущения, създавани от отворите за врати и отворите за отопление и вентилация в околното пространство се смятат за причината за слабото представяне на витрината.

## Монтаж на врата

Витрина за излагане на продукти.