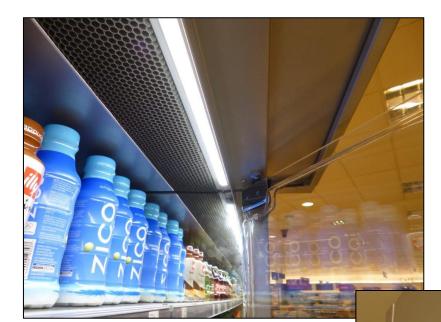

Оригиналната витрина включва традиционно осветително тяло и нощна щора.

Модификациите включват премахване на стандартните лампи и въвеждане на интегрирани LED осветителни ленти.

Монтирана е също въглеводородна система за сигурност.

Модифицирано осветително тяло на витрината и премахната нощна щора.

Панти, разгъващи се на 160° за лесно зареждане на продукти. Предпазва от сблъскване на вратите в тесни коридори.

Дизайнът без рамки осигурява пълна видимост в зоната за излагане на продукта. Леката конструкция дава възможност да пасне в много видове витрини.