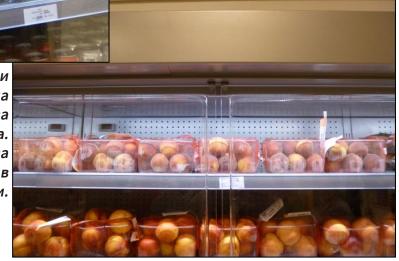

Модифицирано осветително тяло на витрината и премахната нощна щора.

Панти, разгъващи се на 160° за лесно зареждане на продукти. Предпазва от сблъскване на вратите в тесни коридори.

Дизайнът без рамки осигурява пълна видимост в зоната за излагане на продукта. Леката конструкция дава възможност да пасне в много видове витрини.

Интегрирана дръжка на врата, без издатини или места, задържащи мръсотия.