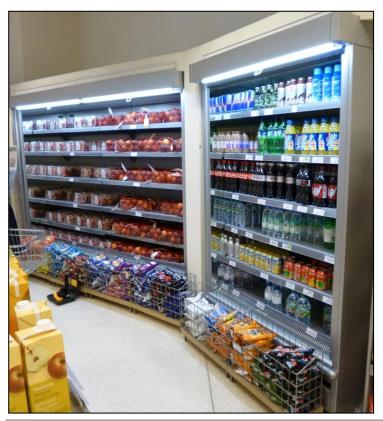

# Витрините са разположени във входното пространство за закуски и не могат да поддържат правилните температури.

Въпросните витрини са "Kingston", изработени от Verco Ltd. Това са стандартни охладители, срещани навсякъде в Waitrose. По-късните модели (от този отрасъл) работят с въглеводороден охладител. Въздушните смущения, създавани от отворите за врати и отворите за отопление и вентилация в околното пространство се смятат за причината за слабото представяне на витрината.

За да преодолее този проблем RJM са монтирали двойно остъклени врати без рамки и на двете витрини. Следващите страници показват характеристиките и ползите на новата система за врати.

Двойно остъклената акрилна система за врати без рамки запазва пълна видимост във витриата и по този начин не нарушава търговското въздействие.

## Монтаж на врата

Витрина за излагане на продукти.