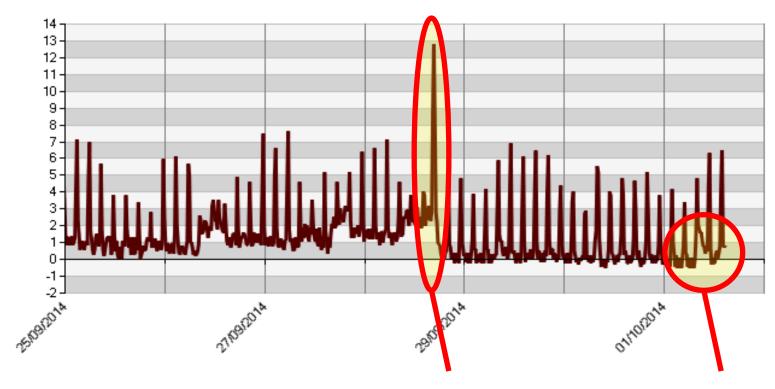

# Витрините са разположени във входното пространство за закуски и не могат да поддържат правилните температури.

Въпросните витрини са "Kingston", изработени от Verco Ltd. Това са стандартни охладители, срещани навсякъде в Waitrose. По-късните модели (от този отрасъл) работят с въглеводороден охладител. Въздушните смущения, създавани от отворите за врати и отворите за отопление и вентилация в околното пространство се смятат за причината за слабото представяне на витрината.

За да преодолее този проблем RJM са монтирали двойно остъклени врати без рамки и на двете витрини. Следващите страници показват характеристиките и ползите на новата система за врати.

Двойно остъклената акрилна система за врати без рамки запазва пълна видимост във витриата и по този начин не нарушава търговското въздействие.