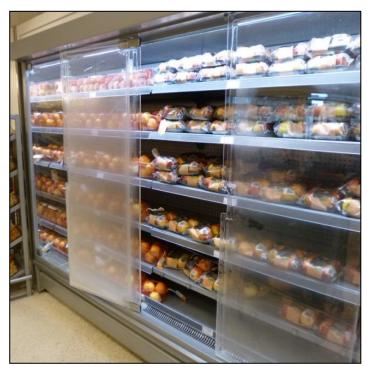

За да преодолее този проблем RJM са монтирали двойно остъклени врати без рамки и на двете витрини. Следващите страници показват характеристиките и ползите на новата система за врати.

Двойно остъклената акрилна система за врати без рамки запазва пълна видимост във витриата и по този начин не нарушава търговското въздействие.

Двойно остъклените панели премахват конденза в по-влажни условия. Акрилната конструкция предпазва от евентуално счупване на стъклото.

Преоборудването на съществуващите кутии е лесен процес. Зоните на пантите са лесни за почистване и изискват минимална поддръжка.

Модифицирано осветително тяло на витрината и премахната нощна щора.

Панти, разгъващи се на 160° за лесно зареждане на продукти. Предпазва от сблъскване на вратите в тесни коридори.

Дизайнът без рамки осигурява пълна видимост в зоната за излагане на продукта. Леката конструкция дава възможност да пасне в много видове витрини.