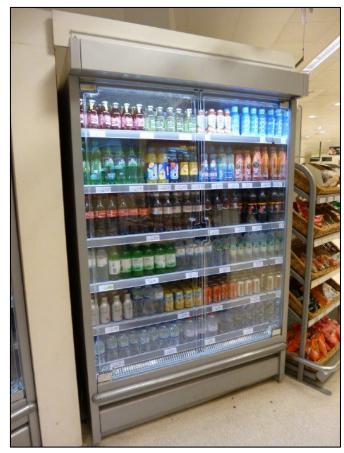

За да преодолее този проблем RJM са монтирали двойно остъклени врати без рамки и на двете витрини. Следващите страници показват характеристиките и ползите на новата система за врати.

Двойно остъклената акрилна система за врати без рамки запазва пълна видимост във витриата и по този начин не нарушава търговското въздействие.

Модифицирано осветително тяло на витрината и премахната нощна щора.

Панти, разгъващи се на 160° за лесно зареждане на продукти. Предпазва от сблъскване на вратите в тесни коридори.

Дизайнът без рамки осигурява пълна видимост в зоната за излагане на продукта. Леката конструкция дава възможност да пасне в много видове витрини.