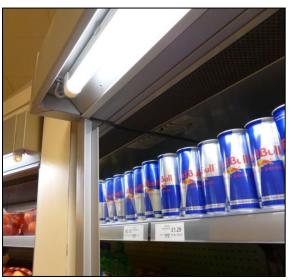

Оригиналната витрина включва традиционно осветително тяло и нощна щора.

Модификациите включват премахване на стандартните лампи и въвеждане на интегрирани LED осветителни ленти.

Монтирана е също въглеводородна система за сигурност.

Модифицирано осветително тяло на витрината и премахната нощна щора.

Панти, разгъващи се на 160° за лесно зареждане на продукти. Предпазва от сблъскване на вратите в тесни коридори.

Дизайнът без рамки осигурява пълна видимост в зоната за излагане на продукта. Леката конструкция дава възможност да пасне в много видове витрини.