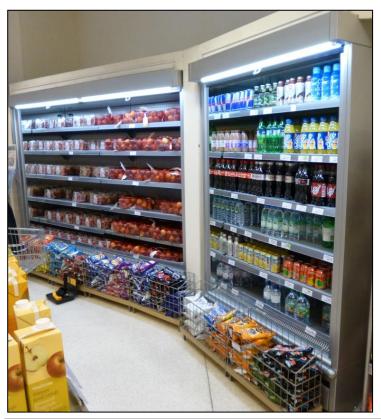

# Le Cabine sono situati nell'area di ingresso e non riescono a mantenere le temperature corrette.

Le cabine in questione 'Kingston' sono costruiti dalla Società Verco Ltd. Questi sono refrigeratori standard che si trovano in tutta la tenuta Waitrose. I modelli successivi (come da questo ramo) operano sul refrigerante idrocarburi.

Disturbi aria creato da aperture delle porte e H & V aperture nella zona circostante si crede di essere la causa delle scarse prestazioni delle cabine.

Per superare questo problema, RJM hanno montato doppie porte di vetro sospeso per due cabine. Le pagine seguenti mostrano le caratteristiche e vantaggi del nuovo sistema di porta.