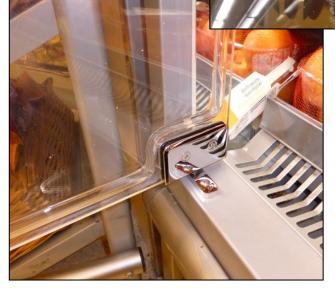

Il sistema di porta senza telaio a doppio vetro, non toglie l'effetto dell'esposizione nella cabine, e mantiene quindi la visione completa in cabina, e quindi non ridurre l'effetto di visualizzazione.

Pannelli a doppio vetro eliminano la condensa in condizioni di umidità elevati. Costruzione acrilico evita potenziale" rottura del vetro".

Per le condizioni attuali, il rafforzamento è un processo semplice. Aree cerniere sono facili da pulire e richiodono una manutenzione minima.

> È stato rimosso Luce di Tubo & Tenda di Notte di Cabina modificato.

Maniglia integrata, senza sporgenze o infiltrazioni.

Disegno senza cornice, dà piena visione nell'area di visualizzazione. La costruzione leggera permette di adattarsi a molti tipi di casi.