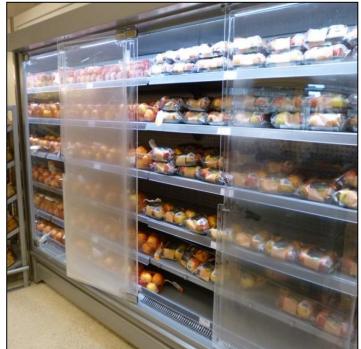

Disturbi aria creato da aperture delle porte e H & V aperture nella zona circostante si crede di essere la causa delle scarse prestazioni delle cabine.

Per superare questo problema, RJM hanno montato doppie porte di vetro sospeso per due cabine. Le pagine seguenti mostrano le caratteristiche e vantaggi del nuovo sistema di porta.

Il sistema di porta senza telaio a doppio vetro, non toglie l'effetto dell'esposizione nella cabine, e mantiene quindi la visione completa in cabina, e quindi non ridurre l'effetto di visualizzazione.

> È stato rimosso Luce di Tubo & Tenda di Notte di Cabina modificato.

Maniglia integrata, senza sporgenze o infiltrazioni.

Disegno senza cornice, dà piena visione nell'area di visualizzazione. La costruzione leggera permette di adattarsi a molti tipi di casi.