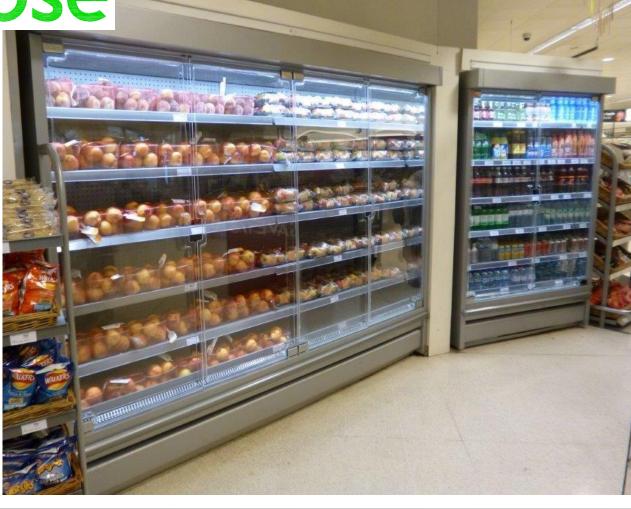

# Le Cabine sono situati nell'area di ingresso e non riescono a mantenere le temperature corrette.

Le cabine in questione 'Kingston' sono costruiti dalla Società Verco Ltd. Questi sono refrigeratori standard che si trovano in tutta la tenuta Waitrose. I modelli successivi (come da questo ramo) operano sul refrigerante idrocarburi.

Le cabine originale comprendono i tubi di illuminazione & le tende di notte.

Le modifiche includono la rimozione delle lampade di illuminazione baldacchino normali e introduzione di strisce a LED integrate. Un sistema di sicurezza di idrocarburi è stata montata.

> È stato rimosso Luce di Tubo & Tenda di Notte di Cabina modificato.

Maniglia integrata, senza sporgenze o infiltrazioni.

Disegno senza cornice, dà piena visione nell'area di visualizzazione. La costruzione leggera permette di adattarsi a molti tipi di casi.