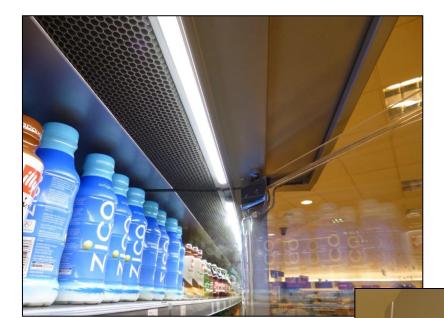

Le cabine originale comprendono i tubi di illuminazione & le tende di notte.

Le modifiche includono la rimozione delle lampade di illuminazione baldacchino normali e introduzione di strisce a LED integrate. Un sistema di sicurezza di idrocarburi è stata montata.

> È stato rimosso Luce di Tubo & Tenda di Notte di Cabina modificato.

Maniglia integrata, senza sporgenze o infiltrazioni.

Disegno senza cornice, dà piena visione nell'area di visualizzazione. La costruzione leggera permette di adattarsi a molti tipi di casi.