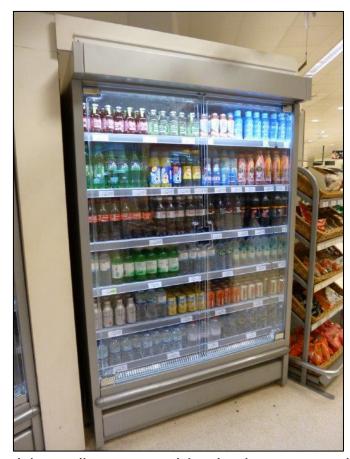

Disturbi aria creato da aperture delle porte e H & V aperture nella zona circostante si crede di essere la causa delle scarse prestazioni delle cabine.

Per superare questo problema, RJM hanno montato doppie porte di vetro sospeso per due cabine. Le pagine seguenti mostrano le caratteristiche e vantaggi del nuovo sistema di porta.

Il sistema di porta senza telaio a doppio vetro, non toglie l'effetto dell'esposizione nella cabine, e mantiene quindi la visione completa in cabina, e quindi non ridurre l'effetto di visualizzazione.