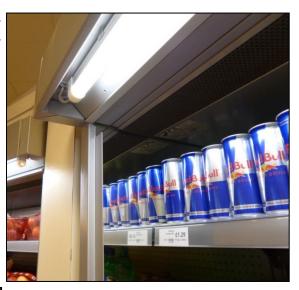

# Le Cabine sono situati nell'area di ingresso e non riescono a mantenere le temperature corrette.

Le cabine in questione 'Kingston' sono costruiti dalla Società Verco Ltd. Questi sono refrigeratori standard che si trovano in tutta la tenuta Waitrose. I modelli successivi (come da questo ramo) operano sul refrigerante idrocarburi.

Le cabine originale comprendono i tubi di illuminazione & le tende di notte.

Le modifiche includono la rimozione delle lampade di illuminazione baldacchino normali e introduzione di strisce a LED integrate. Un sistema di sicurezza di idrocarburi è stata montata.