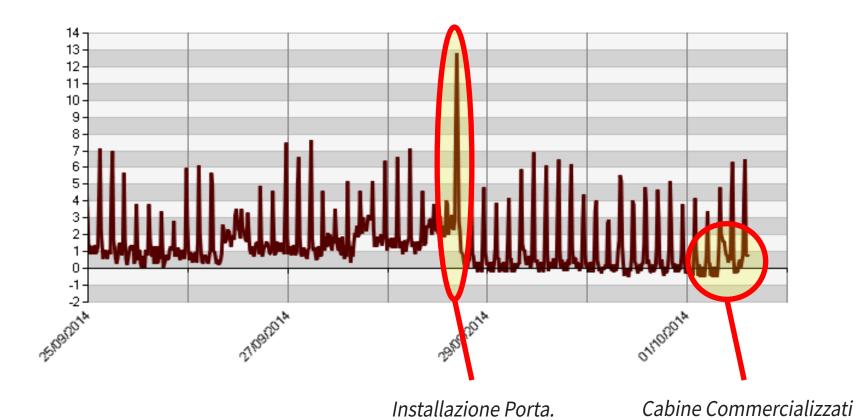

# Le Cabine sono situati nell'area di ingresso e non riescono a mantenere le temperature corrette.

Le cabine in questione 'Kingston' sono costruiti dalla Società Verco Ltd. Questi sono refrigeratori standard che si trovano in tutta la tenuta Waitrose. I modelli successivi (come da questo ramo) operano sul refrigerante idrocarburi.

Disturbi aria creato da aperture delle porte e H & V aperture nella zona circostante si crede di essere la causa delle scarse prestazioni delle cabine.

Per superare questo problema, RJM hanno montato doppie porte di vetro sospeso per due cabine. Le pagine seguenti mostrano le caratteristiche e vantaggi del nuovo sistema di porta.

### Miglioramento delle Prestazioni.

Waitrose

Wokingham

Refrigeratori Verco Snack

Soluzione Porta RJM