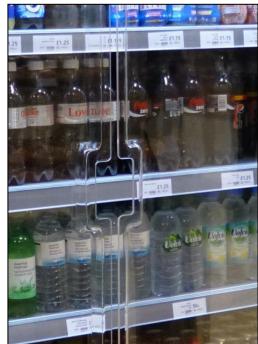

Pannelli a doppio vetro eliminano la condensa in condizioni di umidità elevati. Costruzione acrilico evita potenziale" rottura del vetro".

Per le condizioni attuali, il rafforzamento è un processo semplice. Aree cerniere sono facili da pulire e richiodono una manutenzione minima.

> È stato rimosso Luce di Tubo & Tenda di Notte di Cabina modificato.

Maniglia integrata, senza sporgenze o infiltrazioni.

Disegno senza cornice, dà piena visione nell'area di visualizzazione. La costruzione leggera permette di adattarsi a molti tipi di casi.